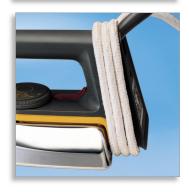

#### **Reaches into tricky areas**

- Button groove speeds up ironing along buttons and seams
- Pointed tip for ironing tricky areas