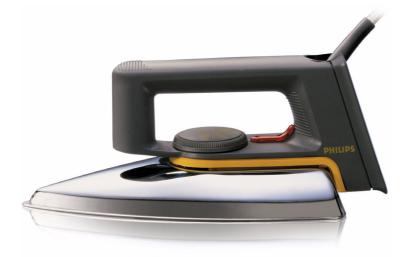

# Fast and efficient - guaranteed

## With speed shaped soleplate

This iconic Philips iron helps to speed up your ironing.