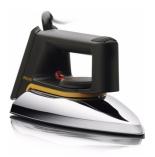

# Fast and efficient - guaranteed

## With speed shaped soleplate

This iconic Philips iron helps to speed up your ironing.

#### Easy gliding on all fabrics

• Non-stick soleplate coating

#### **Reaches into tricky areas**

- Button groove speeds up ironing along buttons and seams
- Pointed tip for ironing tricky areas

### **Full control**

• Iron temperature-ready light





Technical specifications
• Power: 1000

• Voltage: 220 - 240



Issue date 2012-03-05

 $\ensuremath{\mathbb{C}}$  2012 Koninklijke Philips Electronics N.V. All Rights reserved.

Version: 3.0.1

Specifications are subject to change without notice. Trademarks are the property of Koninklijke Philips Electronics N.V. or their respective owners.

12 NC: 0000 000 00000 www.philips.com